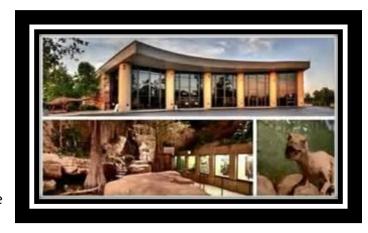

## Day 2: Tuesday, September 16, 2025:

Start the morning with a full hot breakfast buffet before departing for the Creation Museum.

Guests will have time to tour the Creation Museum at leisure (Moderate Walking.) Be prepared to experience history in a completely unprecedented way. The state-of-the-art 70,000 square foot museum brings the pages of the

Bible to life, casting its characters and animals in dynamic form and placing them in familiar settings.

Lunch Vouchers are included for Noah's Café on your own. Have a sandwich and salad, or a snack and beverage. The intricately designed bamboo walls and ceilings create a tropical feel and restful atmosphere. A 27-foot mural pictures the Ark resting on the mountains of Ararat.

Don't miss the conservatory, the largest in Kentucky. Newly opened in November 2024, has four buildings that house plants from the Bible.

After our visit to the museum, we depart for a Tour of the Cathedral Basilica of the Assumption in Covington (Mild Walking). A one-third replica of the Notre Dame, in Paris, features a gothic design with gargoyles and flying buttresses. Among its 82 stained glass windows, are a Rose window, larger than the one at Notre Dame, and the largest stained-glass window in the world. This Basilica is one of only 35 Basilica's in the country and is considered the most beautiful in the world.