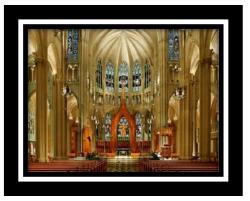

Don't miss the conservatory, the largest in Kentucky. Newly opened in November 2024, has four buildings that house plants from the Bible.

After our visit to the museum, we depart for a Tour of the Cathedral Basilica of the Assumption in Covington (Mild Walking). A one-third replica of the Notre Dame, in Paris, features a gothic design with gargoyles and flying buttresses. Among its 82 stained glass windows, are a Rose window, larger than the one at Notre Dame, and the largest stained-glass window in the world. This Basilica is one of only 35 Basilica's in the country and is considered the most beautiful in the world.