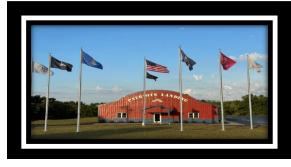

#### Day 3: Wednesday, September 17, 2025:

Start the morning with a full hot breakfast buffet before departing for the day.

Our first stop is Patriot's Landing, where guests will enjoy a guided tour of the facility and interact with the Veterans working in the workshop. Veterans are on site making hand-crafted products that include Patriot Flags and Burial and Retirement Flag Cases. Each item is as unique as the Veteran who made it, and as perfectly imperfect as the Veterans they help heal. Spend time enjoying the Military Memorabilia displays and speaking with the Veterans who are working in the shop. Every purchase made will allow one more product to be made, and one more Veteran to be helped as 100% of the proceeds go directly back into their programs.