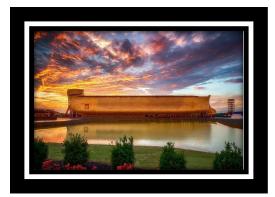

Next, we depart for our visit to the Ark Encounter.

The Ark Encounter is the largest timber frame structure in the world, built in part by skilled Amish craftsman. The Ark is an architectural and engineering wonder containing three decks of world-class exhibits, and measures 510 feet long and more than 50 feet tall. Scores of exhibits about the Flood, Noah, and the animals are designed to answer your questions about the biblical account of Noah's Ark.

The Ark Encounter has three levels of exhibits: Before the Flood, During the Flood, and After the Flood. There are plenty of benches for resting when needed, elevators, and gently sloping ramps to get from one level to the next. Visit the one of a kind "Journey of the Animals" carousel newly opened in August 2024, The Ararat Zoo, the Monument Walk, and the many of attractions inside and outside of the Ark Encounter!